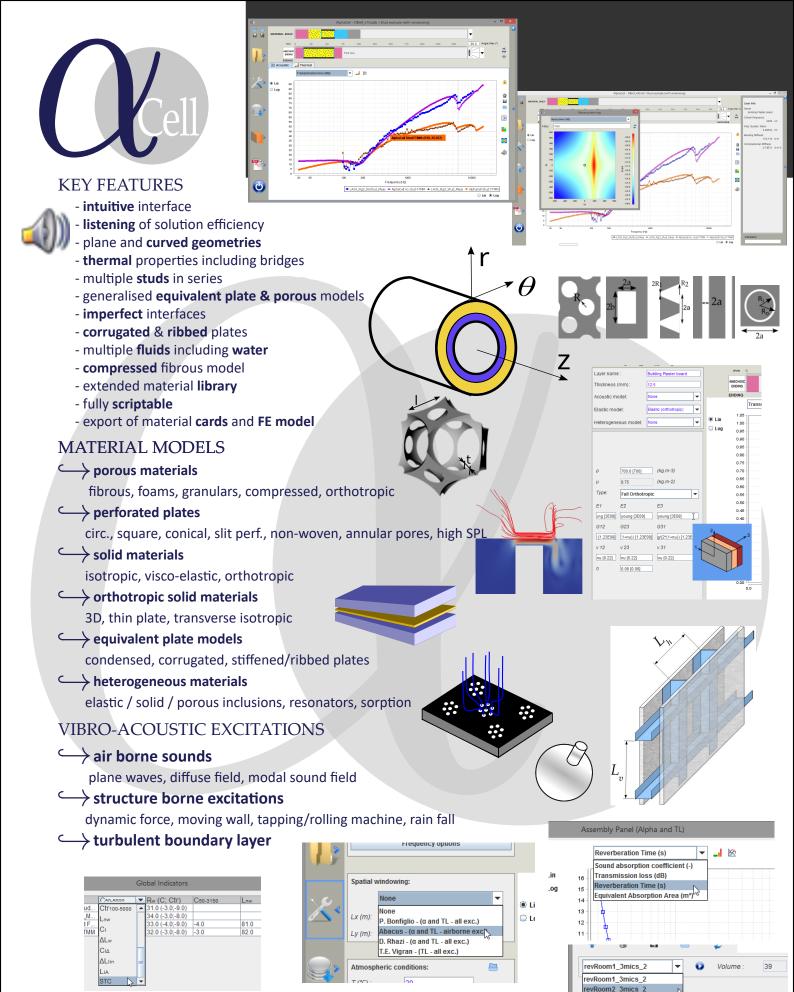

"AlphaCell is probably the most advanced <u>TMM/FTMM</u> suite for NVH simulations"

your core activities !

AlphaCell is a software product by MATELYS-Research Lab > https://alphacell.matelys.com/

Available in Germany via : Gesellschaft für Akustikforschung Dresden mbH Blumenstraße 80 01307 Dresden Germany