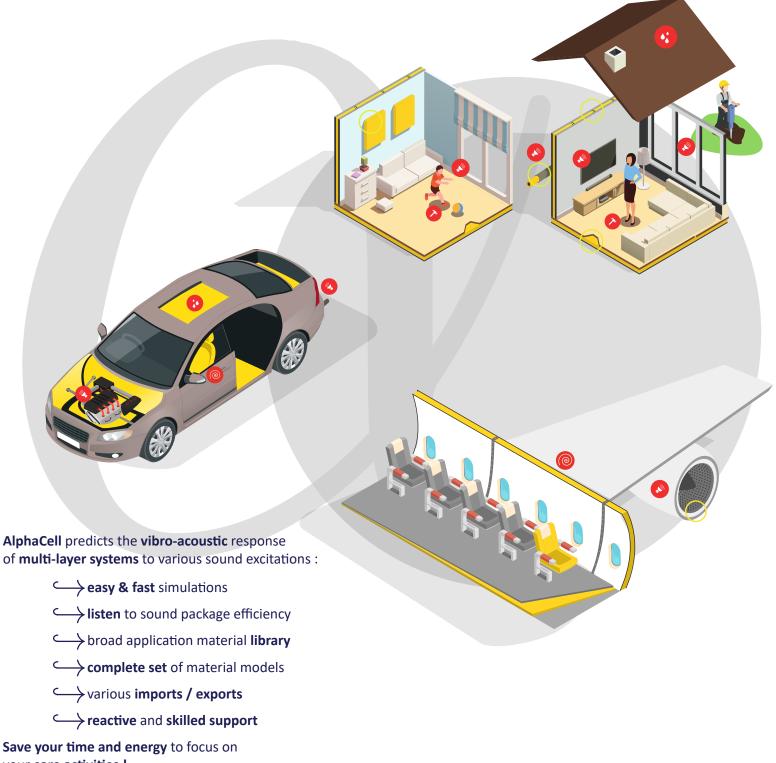

"AlphaCell is probably the most advanced <u>TMM/FTMM</u> suite for NVH simulations"

your core activities !

AlphaCell is a software product by MATELYS-Research Lab > https://alphacell.matelys.com/

Available in Germany via : Gesellschaft für Akustikforschung Dresden mbH Blumenstraße 80 01307 Dresden Germany